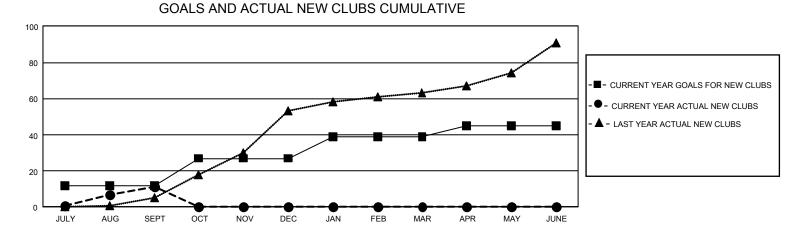

## GAT MONTHLY MEMBERSHIP PROGRESS REPORT

GMT Constitutional Area 3, Group B

REPORT DOES NOT INCLUDE CLUBS IN UNDISTRICTED AREAS.

| Clubs                 |               |           |               | Members               |                           |                         |                                                    |
|-----------------------|---------------|-----------|---------------|-----------------------|---------------------------|-------------------------|----------------------------------------------------|
| RESULTS FOR 2021-2022 |               |           |               | RESULTS FOR 2021-2022 |                           |                         |                                                    |
| QUARTER               | NEW CLUB GOAL | NEW CLUBS | DROPPED CLUBS | QUARTER               | IEMBER GROWTH NET<br>GOAL | MEMBER GROWTH<br>ACTUAL | DROPPED MEMBERS<br>ACTUAL (including<br>transfers) |
| JULY/AUG/SEPT         | 36            | 11        | 6             | JULY/AUG/SEP          | т 348                     | 884                     | 666                                                |
| OCT/NOV/DEC           | 45            | 0         | 0             | OCT/NOV/DEC           | 418                       | 0                       | 0                                                  |
| JAN/FEB/MAR           | 36            | 0         | 0             | JAN/FEB/MAR           | 363                       | 0                       | 0                                                  |
| APR/MAY/JUNE          | 18            | 0         | 0             | APR/MAY/JUNE          | 354                       | 0                       | 0                                                  |