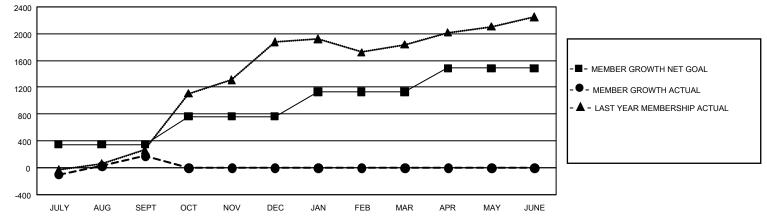

## GAT MONTHLY MEMBERSHIP PROGRESS REPORT

GMT Constitutional Area 3, Group B

REPORT DOES NOT INCLUDE CLUBS IN UNDISTRICTED AREAS.

| Clubs                 |               |           |               | Members               |                           |                         |                                                    |
|-----------------------|---------------|-----------|---------------|-----------------------|---------------------------|-------------------------|----------------------------------------------------|
| RESULTS FOR 2021-2022 |               |           |               | RESULTS FOR 2021-2022 |                           |                         |                                                    |
| QUARTER               | NEW CLUB GOAL | NEW CLUBS | DROPPED CLUBS | QUARTER               | IEMBER GROWTH NET<br>GOAL | MEMBER GROWTH<br>ACTUAL | DROPPED MEMBERS<br>ACTUAL (including<br>transfers) |
| JULY/AUG/SEPT         | 36            | 11        | 6             | JULY/AUG/SEP          | т 348                     | 884                     | 666                                                |
| OCT/NOV/DEC           | 45            | 0         | 0             | OCT/NOV/DEC           | 418                       | 0                       | 0                                                  |
| JAN/FEB/MAR           | 36            | 0         | 0             | JAN/FEB/MAR           | 363                       | 0                       | 0                                                  |
| APR/MAY/JUNE          | 18            | 0         | 0             | APR/MAY/JUNE          | 354                       | 0                       | 0                                                  |